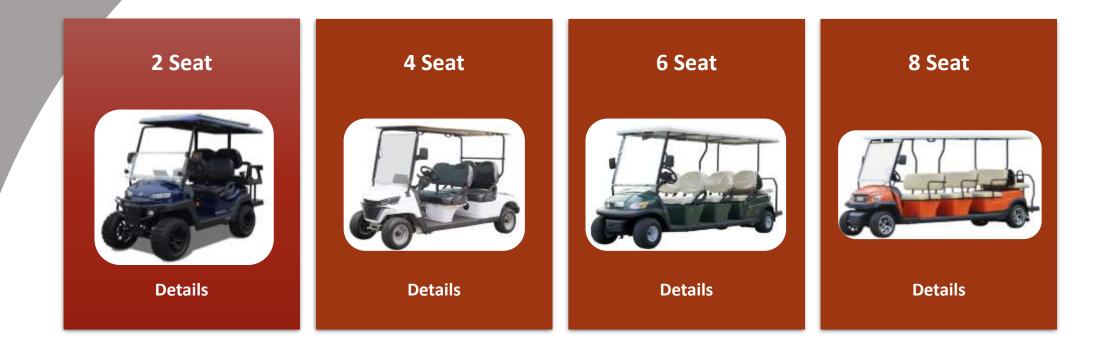

## Rent

Capacity Fleet Our

2 Seat 4 Seat 6 Seat 8 Seat 10 Seat 12 Seat 14 Seat 16 Seat 23 Seat

Passenger

House Keeping

Shuttle

Ambulance

Cargo

#### **CART CAPACITY**

• 2-Seater, 4-Seater, 6-Seater, 8-Seater