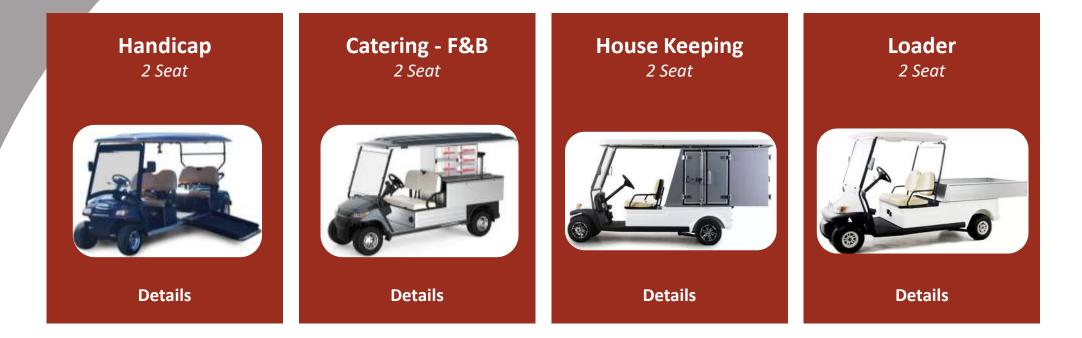

## Rent

Capacity Fleet Our

2 Seat 4 Seat 6 Seat 8 Seat 10 Seat 12 Seat 14 Seat 16 Seat 23 Seat

Passenger

House Keeping

Shuttle

Ambulance

Cargo

#### CART TYPE

• Passenger, Utility, Catering, F&B, Cleaning, Cargo, Police, Security, Ambulance

#### **CART CAPACITY**

• 2-Seater, 4-Seater, 6-Seater, 8-Seater