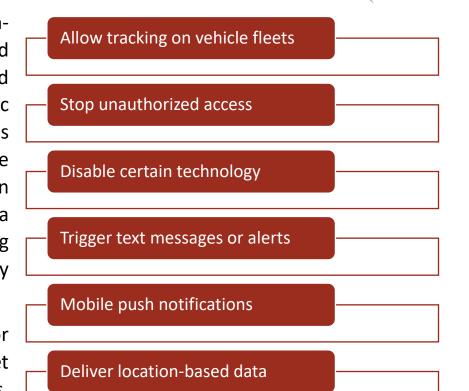

## **GPS & Geo Fencing Services**

**GPS** Services

We Provide GPS and Geo-fencing services, advanced locationbased solutions that enhance location-based experiences and enable targeted interactions and enable businesses and individuals to create virtual boundaries around specific geographical areas. These services utilize technologies such as GPS, RFID, WIFI, and cellular data to monitor and manage the movement of devices within these boundaries. Geo-fencing can trigger customized actions when a device enters or exits a designated area, such as sending notifications, displaying targeted ads, logging attendance, or activating security measures.

This technology is widely used in various industries for applications including marketing, fleet management, asset tracking, and security. With real-time updates and analytics, geo-fencing services offer valuable insights into user engagement and operational efficiency.