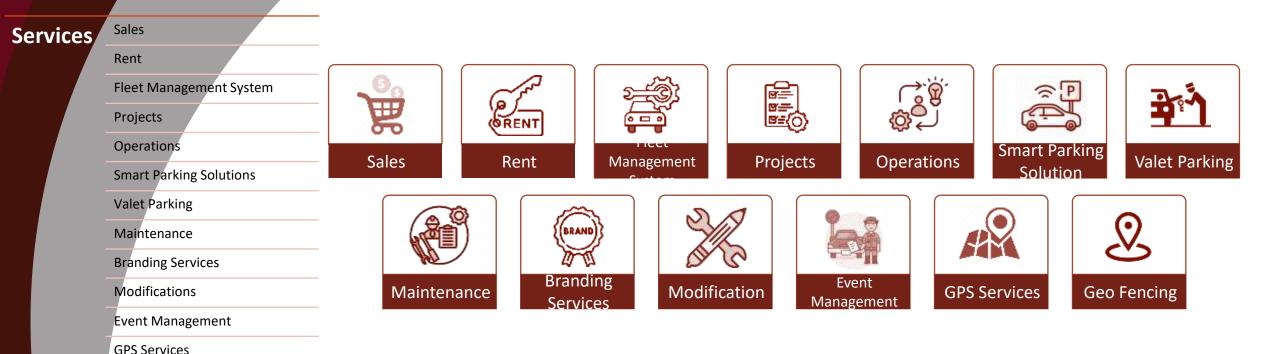

# Services

Geo Fencing

#### Services

Welcome to our comprehensive electric vehicle profile, we offer comprehensive sales services tailored to a wide range of clients. Our diverse fleet of electric vehicles (EVs) caters to various needs:

Explore our selection of electric golf carts, shuttles, buses, scooters, bikes, cars, vans, trucks, and specialized vehicles such as police carts, ambulances, cleaning equipment and more.

We cater to all needs, including handicap-accessible carts, scooters, and firefighting vehicles. Additionally, we offer a variety of charging stations and spare parts like tires and batteries to ensure your EVs operate seamlessly.