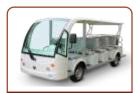

## Bus & Shuttle Sighting - Open / Airconditioned

Sighting Shuttle 8,10 Seat

Details

#### **Electric Shuttle & Busses**

10-23 seats - Open & Airconditioned

#### **BUSSES AND SHUTTLE**

• 10-Seater, 12-Seater, 14-Seater, 23-Seater,