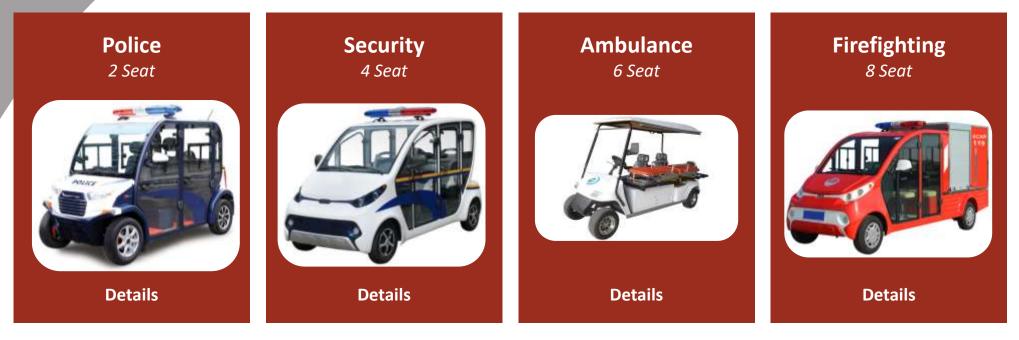

## **Golf Carts** Police & Security

Carts

#### CART TYPE

• Passenger, Utility, Catering, F&B, Cleaning, Cargo, Police, Security, Ambulance

#### **CART CAPACITY**

• 2-Seater, 4-Seater, 6-Seater, 8-Seater