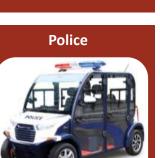

## **Golf Carts** Police & Security

Carts

#### **Electric Golf Carts**

Golf Cart, 2, 4, 6, 8 Passenger, Utility Carts, Police & Security, Ambulance

#### CART TYPE

• Passenger, Utility, Catering, F&B, Cleaning, Cargo, Police, Security, Ambulance